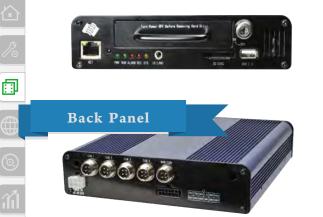

m provides a simple method for configuring the unit's operation as well as searching for and viewing previously recorded AV records.



#### **Key Features**

- Embedded operating system, assuring reliability and system integrity.
- Records up to four channels of full-motion color video with corresponding audio tracks.
- Power, AV input and output cables.
- H.264 High Profile video compression.
- Anti-vibration cradle / Lockable security enclosure selectable.
- Removable Hard Drive (up to 1TB, customer supplied).
- Front panel SD card port for recording to a SD card as an optional storage device.
- Ignition sense that provides DVR power-on in recording mode when the bus is started, power-off when the bus is shut-down with operator-selected delay times.

## Front Panel

#### Dimension(mm)







Easy StorageTechnologies Co.,Ltd http://szes.en.alibaba.co 5/F, South Wing, Building 23#, Road Kezhixi, Science&Technology Industrial Park, Nanshan, Shenzhen, China, 518057 Fax: +86-755-26613808 Email: mdvrfrank@gmail

http://szes.en.alibaba.com http://www.szest.com Tel: +86 13928415409 Fax: +86-755-26613808 Email: mdvrfrank@gmail.com frank@szest.com

**Included Items** 



### **Tamperproof** Case

# • DVR • Anti-vibration Cradle or Tamper-proof lockable enclosure • Panel lock with (2) keys for locking the Hard Drive **;**] • Power, AV input and output cable • Sensor Cable • Wireless remote controller 0 • Power input 2 amp fuses (2) • Online / Offling Viewing Software **Optional Equipment** • Event Button & Cable • USB Reader • GPS Receiver • In Car Camera • IR Extension Cable Hard