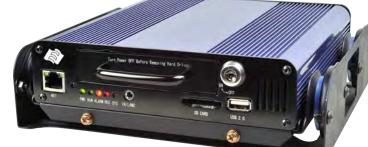

Easy StorageTechnologies Co.,Ltd http://szes.en.alibaba.cc 5/F, South Wing, Building 23#, Road Kezhixi, Science&Technology Industrial Park, Nanshan, Shenzhen, China, 518057 Email: mdvrfrank@gmail

仚

/2

http://szes.en.alibaba.com http://www.szest.com Tel: +86 13928415409 Fax: +86-755-26613808 Email: mdvrfrank@gmail.com frank@szest.com



### **General Introduction**

The MDVR series mobile digital video recorder is a compact, full-featured recording system that uses a Hard Drive as a storage device. The recorder unit and associated accessories are specifically designed for operation in a mobile environment.



The MDVR system, used in conjunction with the

cameras, records up to four channels of full-motion video and audio data to a laptop type Hard Drive (2.5" SATA). The firmware-driven menu system provides a simple method for configuring the unit's operation as well as searching for and viewing previously recorded AV records.



#### **Key Features**

- Embedded operating system, assuring reliability and system integrity.
- Records up to four channels of full-motion color video with corresponding audio tracks.
- Power, AV input and output cables.
- H.264 High Profile video compression.
- Anti-vibration cradle / Lockable security enclosure selectable.
- Removable Hard Drive (up to 1TB, customer supplied).
- Front panel SD card port for recording to a SD card as an optional storage device.
- I